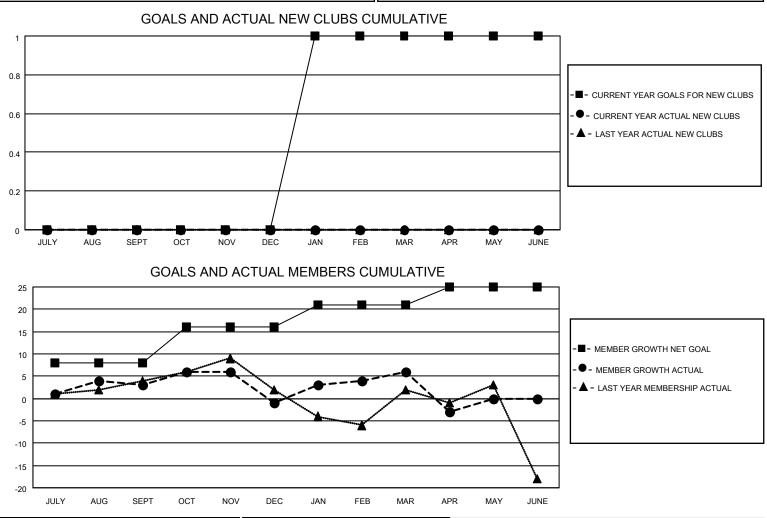

## LOCATION PENNSYLVANIA

District 14 W

Results as of: 4/30/2022

| Clubs                 |               |           |               | Members               |                        |                         |                                                    |
|-----------------------|---------------|-----------|---------------|-----------------------|------------------------|-------------------------|----------------------------------------------------|
| RESULTS FOR 2021-2022 |               |           |               | RESULTS FOR 2021-2022 |                        |                         |                                                    |
| QUARTER               | NEW CLUB GOAL | NEW CLUBS | DROPPED CLUBS | QUARTER               | BER GROWTH NET<br>GOAL | MEMBER GROWTH<br>ACTUAL | DROPPED<br>MEMBERS ACTUAL<br>(including transfers) |
| JULY/AUG/SEPT         | 0             | 0         | 1             | JULY/AUG/SEPT         | 8                      | 12                      | 8                                                  |
| OCT/NOV/DEC           | 0             | 0         | 0             | OCT/NOV/DEC           | 8                      | 14                      | 17                                                 |
| JAN/FEB/MAR           | 1             | 0         | 0             | JAN/FEB/MAR           | 5                      | 15                      | 6                                                  |
| APR/MAY/JUNE          | 0             | 0         | 0             | APR/MAY/JUNE          | 4                      | 5                       | 14                                                 |